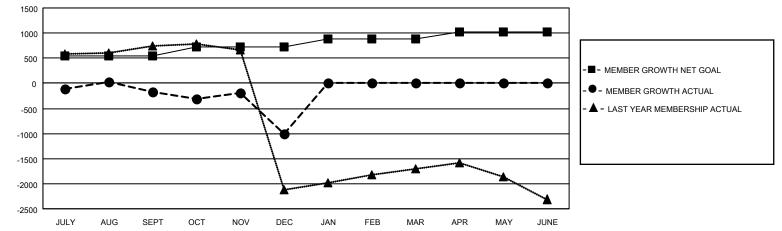

## GAT MONTHLY MEMBERSHIP PROGRESS REPORT

Multiple District 3232

Results as of: 12/31/2022

LOCATION: INDIA

| Clubs                 |               |           |               | Members               |                           |                         |                                                    |
|-----------------------|---------------|-----------|---------------|-----------------------|---------------------------|-------------------------|----------------------------------------------------|
| RESULTS FOR 2022-2023 |               |           |               | RESULTS FOR 2022-2023 |                           |                         |                                                    |
| QUARTER               | NEW CLUB GOAL | NEW CLUBS | DROPPED CLUBS | QUARTER               | MEMBER GROWTH NET<br>GOAL | MEMBER GROWTH<br>ACTUAL | DROPPED<br>MEMBERS ACTUAL<br>(including transfers) |
| JULY/AUG/SEPT         | 18            | 7         | 102           | JULY/AUG/SE           | PT 545                    | 558                     | 658                                                |
| OCT/NOV/DEC           | 12            | 3         | 15            | OCT/NOV/DE            | C 175                     | 796                     | 1,573                                              |
| JAN/FEB/MAR           | 11            | 0         | 0             | JAN/FEB/MAF           | ۲ <b>۲</b> 0 א            | 0                       | 0                                                  |
| APR/MAY/JUNE          | 5             | 0         | 0             | APR/MAY/JUN           | NE 125                    | 0                       | 0                                                  |