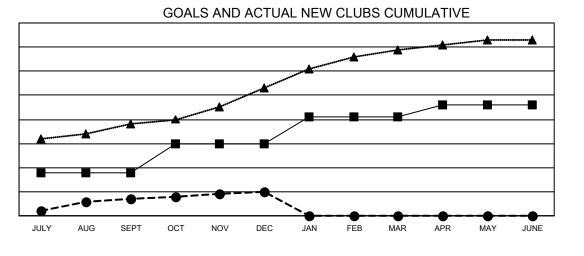

## GAT MONTHLY MEMBERSHIP PROGRESS REPORT

Multiple District 3232

Results as of: 12/31/2022

LOCATION: INDIA

| Clubs                 |               |           |               | Members               |                           |                         |                                                    |
|-----------------------|---------------|-----------|---------------|-----------------------|---------------------------|-------------------------|----------------------------------------------------|
| RESULTS FOR 2022-2023 |               |           |               | RESULTS FOR 2022-2023 |                           |                         |                                                    |
| QUARTER               | NEW CLUB GOAL | NEW CLUBS | DROPPED CLUBS | QUARTER               | MEMBER GROWTH NET<br>GOAL | MEMBER GROWTH<br>ACTUAL | DROPPED<br>MEMBERS ACTUAL<br>(including transfers) |
| JULY/AUG/SEPT         | 18            | 7         | 102           | JULY/AUG/SE           | PT 545                    | 558                     | 658                                                |
| OCT/NOV/DEC           | 12            | 3         | 15            | OCT/NOV/DE            | C 175                     | 796                     | 1,573                                              |
| JAN/FEB/MAR           | 11            | 0         | 0             | JAN/FEB/MAF           | ۲ <b>۲</b> 0 א            | 0                       | 0                                                  |
| APR/MAY/JUNE          | 5             | 0         | 0             | APR/MAY/JUN           | NE 125                    | 0                       | 0                                                  |

- CURRENT YEAR ACTUAL NEW CLUBS

▲ - LAST YEAR ACTUAL NEW CLUBS

GOALS AND ACTUAL MEMBERS CUMULATIVE

| DROPPED CLUBS: 117 |       | 187 CLUBS OF 610 ADDED 1 OR<br>MORE NEW MEMBERS | GENDER DISTRIBUTION       |                 |  |
|--------------------|-------|-------------------------------------------------|---------------------------|-----------------|--|
|                    |       |                                                 | MALE                      | 10,595 (63.27%) |  |
|                    |       |                                                 | FEMALE                    | 6,148 (36.71%)  |  |
| DROPPED MEMBERS    |       |                                                 | NON BINARY                | 0 (0.00%)       |  |
| DECEASED           | 19    |                                                 | PREFER NOT TO ANSWER      | 4 (0.02%)       |  |
| CLUB CANCELLED     | 318   |                                                 |                           | 12,507          |  |
| OTHER              | 1,894 | CLICK HERE FOR CUMULATIVE                       | TOTAL FAMILY UNIT MEMBERS | 12,507          |  |
| TOTAL              | 2,231 | MEMBERSHIP DATA                                 | FAMILY MEMBERS PAYING HAL | F 8,599         |  |
|                    |       |                                                 |                           |                 |  |